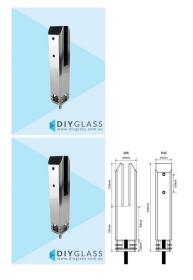

## Square Core Hole Spigot for 15mm Glass

- Suits 15mm Thick Glass
- Satin Stainless Finish
- Friction Fit No holes in Glass Required
- Use for Glass Balustrade
- 2205 Grade Stainless Steel
- 45mm Front profile
- Extension available for extra height or anchoring
- Use for Glass Balustrading
- Load test certificates available if required.

## Square Core Hole Spigot for 15mm Glass

- Suits 15mm Thick Glass
- Satin Stainless Finish
- Friction Fit No holes in Glass Required
- Use for Glass Balustrade

- 2205 Grade Stainless Steel
- 45mm Front profile
- Extension available for extra height or anchoringUse for Glass Balustrading
- Load test certificates available if required.