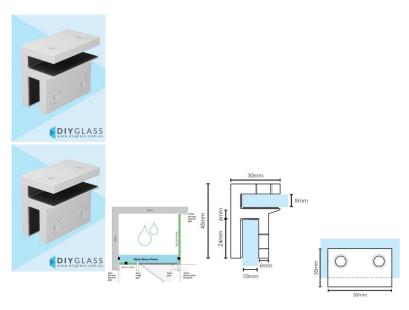

## **Matt White Large Glass Brace Bracket**

Used to stiffen and brace a return or hinge panel by fixing a brace panel along the top and tying them together.

Can also be used to tie a Fixed panel back to the wall.

- Small Glass Brace Bracket
- Square Finish Edges
- Brace 8mm thick glass hood to 10mm thick return & hinge panels
- 4 x compression/friction screws
- Sturdy design
- No holes required in glass

Tip: Place bracket ensuring glass door does not hit when swinging inwards.

## Description

Used to stiffen and brace a return or hinge panel by fixing a brace panel along the top and tying them together.

- Small Glass Brace Bracket
- Square Finish Edges
- Brace 8mm thick glass hood to 10mm thick return & hinge panels
- 4 x Compression/Friction screws

- Sturdy designNo holes required in glass

Tip: Place bracket ensuring glass door does not hit when swinging inwards.