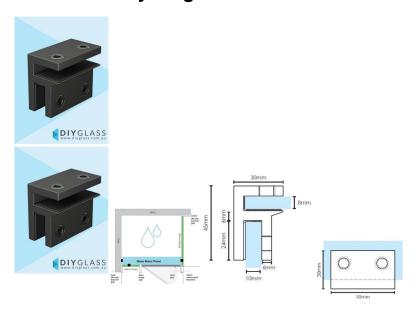

## **Gunmetal Grey Large Glass Brace Bracket**

Used to stiffen and brace a return or hinge panel by fixing a brace panel along the top and tying them together.

Can also be used to tie a Fixed panel back to the wall.

- Small Glass Brace Bracket
- Square Finish Edges
- Brace 8mm thick glass hood to 10mm thick return & hinge panels
- 4 x compression/friction screws
- Sturdy design
- No holes required in glass

Tip: Place bracket ensuring glass door does not hit when swinging inwards.

## Description

Used to stiffen and brace a return or hinge panel by fixing a brace panel along the top and tying them together.

Can also be used to tie a Fixed panel back to the wall.

- Small Glass Brace Bracket
- Square Finish Edges

- Brace 8mm thick glass hood to 10mm thick return & hinge panels
  4 x compression/friction screws

- Sturdy designNo holes required in glass

Tip: Place bracket ensuring glass door does not hit when swinging inwards.