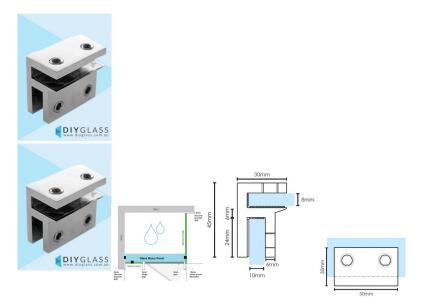

## Large Glass Brace Bracket - Chrome Plated - For Shower Screen

Used to stiffen and brace a return or hinge panel by fixing a brace panel along the top and tying them together.

Can also be used to tie a Fixed panel back to the wall.

- Small Glass Brace Bracket
- Square Finish Edges
- Brace 8mm thick glass hood to 10mm thick return & hinge panels
- 4 x compression/friction screws
- Sturdy design
- No holes required in glass
- Made from solid brass

Tip: Place bracket ensuring glass door does not hit when swinging inwards.

Rating: Not Rated Yet **Price** \$46.20

\$33.00

Ask a question about this product

## Description

Used to stiffen and brace a return or hinge panel by fixing a brace panel along the top and tying them together.

Can also be used to tie a Fixed panel back to the wall.

• Small Glass Brace Bracket

- Square Finish Edges
  Brace 8mm thick glass hood to 10mm thick return & hinge panels
  4 x compression/friction screws
  Sturdy design
  No holes required in glass
  Made from solid brass

Tip: Place bracket ensuring glass door does not hit when swinging inwards.