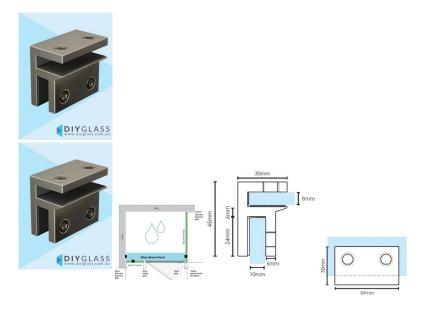

## **Brushed Nickel Large Glass Brace Bracket**

Used to stiffen and brace a return or hinge panel by fixing a brace panel along the top and tying them together.

Can also be used to tie a Fixed panel back to the wall.

- Small Glass Brace Bracket
- Square Finish Edges
- Brace 8mm thick glass hood to 10mm thick return & hinge panels
- 4 x compression/friction screws
- Sturdy design
- No holes required in glass

Tip: Place bracket ensuring glass door does not hit when swinging inwards.

## Description

Used to stiffen and brace a return or hinge panel by fixing a brace panel along the top and tying them together.

Can also be used to tie a Fixed panel back to the wall.

- Small Glass Brace Bracket
- Square Finish Edges

- Brace 8mm thick glass hood to 10mm thick return & hinge panels
  4 x compression/friction screws

- Sturdy designNo holes required in glass

Tip: Place bracket ensuring glass door does not hit when swinging inwards.