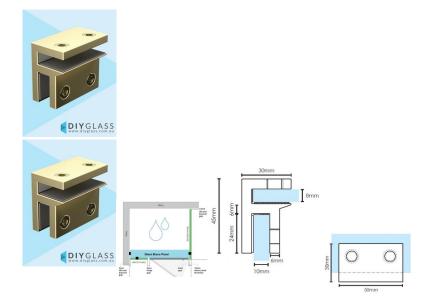

- Small Glass Brace Bracket
- Square Finish Edges
- Brace 8mm thick glass hood to 10mm thick return & hinge panels
- 4 x compression/friction screws
- Sturdy design
- No holes required in glass

Tip: Place bracket ensuring glass door does not hit when swinging inwards.

- Brace 8mm thick glass hood to 10mm thick return & hinge panels
  4 x compression/friction screws

- Sturdy designNo holes required in glass

Tip: Place bracket ensuring glass door does not hit when swinging inwards.