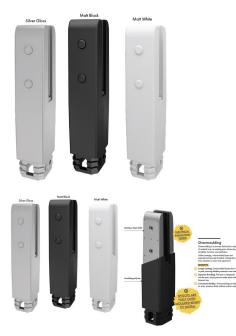

## **Insulated Core Hole Spigot**

- High-technology insulated pool fencing spigot
- Electrical Insulation Tested
- Durable polymer insulating barrier precisely formed over premium SS2205 stainless steel
- 47mm front profile
- Tapered, anti-toe-hold top design
- · Compatible with frameless glass 12mm toughened panels

## Description

- High-technology insulated pool fencing spigot
- Electrical Insulation Tested
- Durable polymer insulating barrier precisely formed over premium SS2205 stainless steel
- 47mm front profile
- Tapered, anti-toe-hold top design
- Compatible with frameless glass 12mm toughened panels