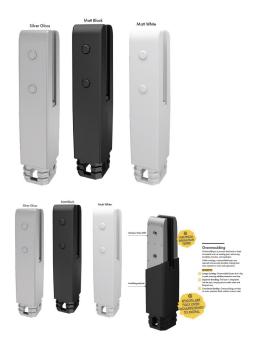

## **Coming Soon Matt White Core Hole Spigot with Dress Ring**

- High-technology insulated pool fencing spigot
- Electrical Insulation Tested
- Durable polymer insulating barrier precisely formed over premium SS2205 stainless steel
- 47mm front profile
- Tapered, anti-toe-hold top design
- Compatible with frameless glass 12mm toughened panels

## Description

- High-technology insulated pool fencing spigot
- Electrical Insulation Tested
- Durable polymer insulating barrier precisely formed over premium SS2205 stainless steel
- 47mm front profile
- Tapered, anti-toe-hold top design
- Compatible with frameless glass 12mm toughened panels