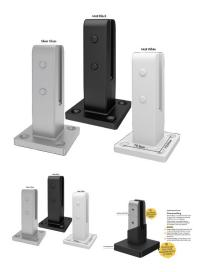

## **Coming Soon Matt White Base Plate Spigot with Cover**

- High-technology insulated pool fencing spigot
- Electrical Insulation Tested
- Durable polymer insulating barrier precisely formed over premium SS2205 stainless steel
- 47mm front profile
- Tapered, anti-toe-hold top design
- Compatible with frameless glass 12mm toughened panels

## Description

- High-technology insulated pool fencing spigot
- Electrical Insulation Tested
- Durable polymer insulating barrier precisely formed over premium SS2205 stainless steel
- 47mm front profile
- Tapered, anti-toe-hold top design
- Compatible with frameless glass 12mm toughened panels