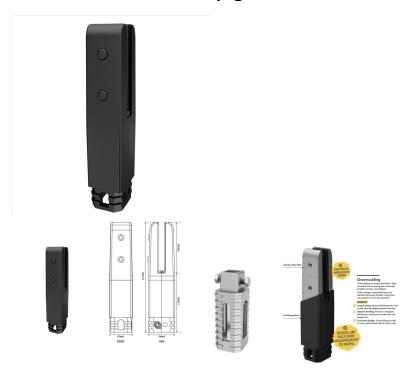

## **Matt Black Core Hole Spigot with Extender**

- Matt Black Finish
- High-technology insulated pool fencing spigot
- Electrical Insulation Tested
- Durable polymer insulating barrier precisely formed over premium SS2205 stainless steel
- 47mm front profile
- Tapered, anti-toe-hold top design
- Compatible with frameless glass 12mm toughened panels
- Includes a 93mm Extender that bolts to the bottom of the spigot for extra embedment if required

## Description

- Matt Black Finish
- High-technology insulated pool fencing spigot
- Electrical Insulation Tested

- Durable polymer insulating barrier precisely formed over premium SS2205 stainless steel
- 47mm front profile
- Tapered, anti-toe-hold top design
  Compatible with frameless glass 12mm toughened panels
- Includes a 93mm Extender that bolts to the bottom of the spigot for extra embedment if required