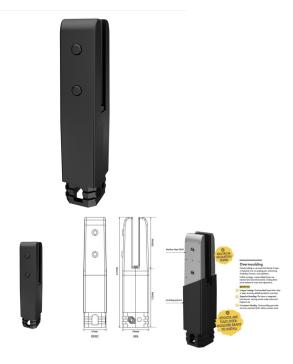

## Matt Black Core Hole Spigot

- Matt Black Finish
- · High-technology insulated pool fencing spigot
- Electrical Insulation Tested
- Durable polymer insulating barrier precisely formed over premium SS2205 stainless steel
- 47mm front profile
- Tapered, anti-toe-hold top design
- · Compatible with frameless glass 12mm toughened panels

## Description

- Matt Black Finish
- High-technology insulated pool fencing spigot
- Electrical Insulation Tested
- Durable polymer insulating barrier precisely formed over premium SS2205 stainless steel
- 47mm front profile

- Tapered, anti-toe-hold top designCompatible with frameless glass 12mm toughened panels