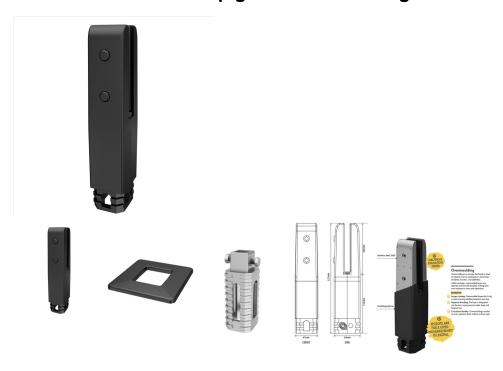

## Matt Black Core Hole Spigot with Dress Ring and Extender

- Matt Black Finish
- · High-technology insulated pool fencing spigot
- Electrical Insulation Tested
- Durable polymer insulating barrier precisely formed over premium SS2205 stainless steel
- 47mm front profile
- Tapered, anti-toe-hold top design
- Compatible with frameless glass 12mm toughened panels
- Includes a 105x109mm Dress Ring to cover installation grout
- Includes a 93mm Extender that bolts to the bottom of the spigot for extra embedment if required

## Description

- Matt Black Finish
- High-technology insulated pool fencing spigot
- Electrical Insulation Tested

- Durable polymer insulating barrier precisely formed over premium SS2205 stainless steel
- 47mm front profile
- Tapered, anti-toe-hold top design
  Compatible with frameless glass 12mm toughened panels
- Includes a 105x109mm Dress Ring to cover installation grout
  Includes a 93mm Extender that bolts to the bottom of the spigot for extra embedment if required