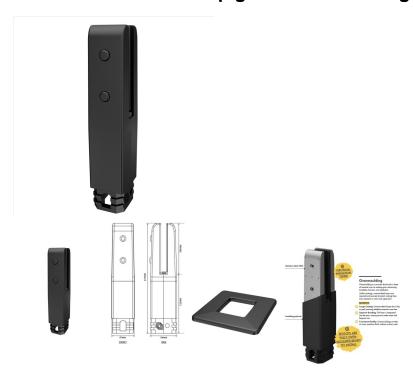

## **Matt Black Core Hole Spigot with Dress Ring**

- Matt Black Finish
- High-technology insulated pool fencing spigot
- Electrical Insulation Tested
- Durable polymer insulating barrier precisely formed over premium SS2205 stainless steel
- 47mm front profile
- Tapered, anti-toe-hold top design
- Compatible with frameless glass 12mm toughened panels
- Includes a 105x109mm Dress Ring to cover installation grout

## Description

- Matt Black Finish
- High-technology insulated pool fencing spigot
- Electrical Insulation Tested

- Durable polymer insulating barrier precisely formed over premium SS2205 stainless steel
- 47mm front profile
- Tapered, anti-toe-hold top design
  Compatible with frameless glass 12mm toughened panels
- Includes a 105x109mm Dress Ring to cover installation grout