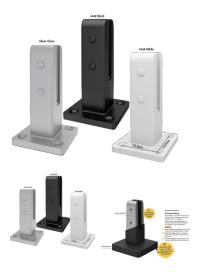

## Coming Soon Silver Glass Base Plate Spigot with Cover and Screws

- · High-technology insulated pool fencing spigot
- Electrical Insulation Tested
- Durable polymer insulating barrier precisely formed over premium SS2205 stainless steel
- 47mm front profile
- Tapered, anti-toe-hold top design
- Compatible with frameless glass 12mm toughened panels

## Description

- High-technology insulated pool fencing spigot
- Electrical Insulation Tested
- Durable polymer insulating barrier precisely formed over premium SS2205 stainless steel
- 47mm front profile
- Tapered, anti-toe-hold top design
- Compatible with frameless glass 12mm toughened panels