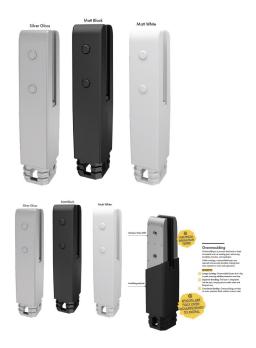

## **Coming Soon Matt White Core Hole Spigot with Extender**

- High-technology insulated pool fencing spigot
- Electrical Insulation Tested
- Durable polymer insulating barrier precisely formed over premium SS2205 stainless steel
- 47mm front profile
- Tapered, anti-toe-hold top design
- Compatible with frameless glass 12mm toughened panels

## Description

- High-technology insulated pool fencing spigot
- Electrical Insulation Tested
- Durable polymer insulating barrier precisely formed over premium SS2205 stainless steel
- 47mm front profile
- Tapered, anti-toe-hold top design
- Compatible with frameless glass 12mm toughened panels