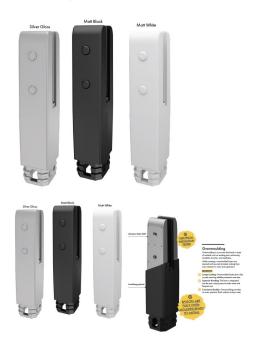

## **Coming Soon Matt White Core Hole Spigot**

- High-technology insulated pool fencing spigot
- Electrical Insulation Tested
- Durable polymer insulating barrier precisely formed over premium SS2205 stainless steel
- 47mm front profile
- Tapered, anti-toe-hold top design
- Compatible with frameless glass 12mm toughened panels

## Description

- High-technology insulated pool fencing spigot
- Electrical Insulation Tested
- Durable polymer insulating barrier precisely formed over premium SS2205 stainless steel
- 47mm front profile
- Tapered, anti-toe-hold top design
- Compatible with frameless glass 12mm toughened panels