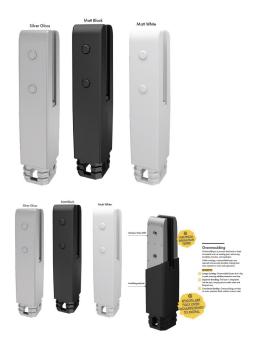

## Coming Soon Matt White Core Hole Spigot with Dress Ring and Extender

- High-technology insulated pool fencing spigot
- Electrical Insulation Tested
- Durable polymer insulating barrier precisely formed over premium SS2205 stainless steel
- 47mm front profile
- Tapered, anti-toe-hold top design
- Compatible with frameless glass 12mm toughened panels

## Description

- High-technology insulated pool fencing spigot
- Electrical Insulation Tested
- Durable polymer insulating barrier precisely formed over premium SS2205 stainless steel
- 47mm front profile
- Tapered, anti-toe-hold top design
- Compatible with frameless glass 12mm toughened panels