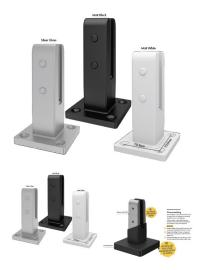

## Coming Soon Matt White Base Plate Spigot with Cover and Screws

- High-technology insulated pool fencing spigot
- Electrical Insulation Tested
- Durable polymer insulating barrier precisely formed over premium SS2205 stainless steel
- 47mm front profile
- Tapered, anti-toe-hold top design
- Compatible with frameless glass 12mm toughened panels

## Description

- High-technology insulated pool fencing spigot
- Electrical Insulation Tested
- Durable polymer insulating barrier precisely formed over premium SS2205 stainless steel
- 47mm front profile
- Tapered, anti-toe-hold top design
- Compatible with frameless glass 12mm toughened panels