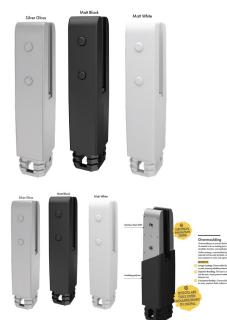

## **Coming Soon Bright Silver Core Hole Spigot with Dress Ring**

- · High-technology insulated pool fencing spigot
- Electrical Insulation Tested
- Durable polymer insulating barrier precisely formed over premium SS2205 stainless steel
- 47mm front profile
- Tapered, anti-toe-hold top design
- · Compatible with frameless glass 12mm toughened panels

## Description

- High-technology insulated pool fencing spigot
- Electrical Insulation Tested
- Durable polymer insulating barrier precisely formed over premium SS2205 stainless steel
- 47mm front profile
- Tapered, anti-toe-hold top design
- Compatible with frameless glass 12mm toughened panels