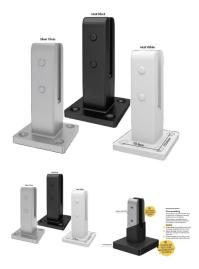

## **Insulated Base Plate Spigot**

- High-technology insulated pool fencing spigot
- Electrical Insulation Tested
- Durable polymer insulating barrier precisely formed over premium SS2205 stainless steel
- 47mm front profile
- Tapered, anti-toe-hold top design
- Compatible with frameless glass 12mm toughened panels

## Description

- High-technology insulated pool fencing spigot
- Electrical Insulation Tested
- Durable polymer insulating barrier precisely formed over premium SS2205 stainless steel
- 47mm front profile
- Tapered, anti-toe-hold top design
- Compatible with frameless glass 12mm toughened panels