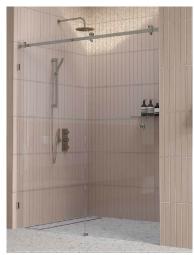

## **Adjustable Inline Sliding Door Shower Screen**

Available in sizes for a wall to wall opening from 1200mm to 1940mm.

Available in Polished Chrome, Matt Black, Brushed Nickel and Brushed Brass/Gold finishes.

## Description

Available in sizes for a wall to wall opening from 1200mm to 1940mm.

Available in Polished Chrome, Matt Black, Brushed Nickel and Brushed Brass/Gold finishes.

1 / 2

Click Here to View or Sliding Shower Screen Full Brochure