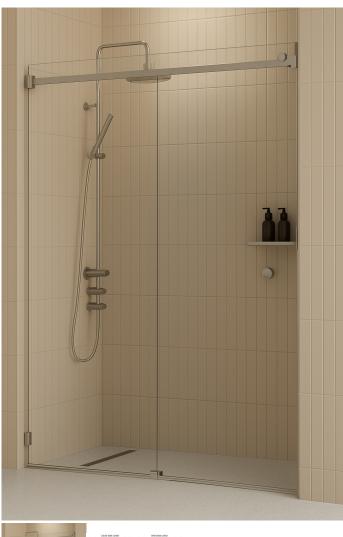

## 1540 - 1640mm Brushed Nickel Inline Sliding Door Shower Screen

Suits Wall to Wall Opening of:1540mm to 1640mm

## Kit includes

- 1 x 800mm x 2038mm Door Panel
- 1 x 850mm x 2050mm Fixed Panel
- 1 x Brushed Nickel Sliding Door Kit
- 2 x Brushed Nickel Wall Brackets
- 1 x Door Bump Stop
- 1 x Brushed Nickel 1950mm Long Pre-Drilled Rail
- 1 x 20 Pack of 1.5mm Clear Setting Blocks

## Description

Suits Wall to Wall Opening of:1540mm to 1640mm

## Kit includes

- 1 x 800mm x 2038mm Door Panel
- 1 x 850mm x 2050mm Fixed Panel
- 1 x Brushed Nickel Sliding Door Kit
- 2 x Brushed Nickel Wall Brackets
- 1 x Door Bump Stop
- 1 x Brushed Nickel 1950mm Long Pre-Drilled Rail
- 1 x 20 Pack of 1.5mm Clear Setting Blocks
- 1 x Bostik 6s Silicon
- 1 x Ultraloc Threadlocker 3242 Compound