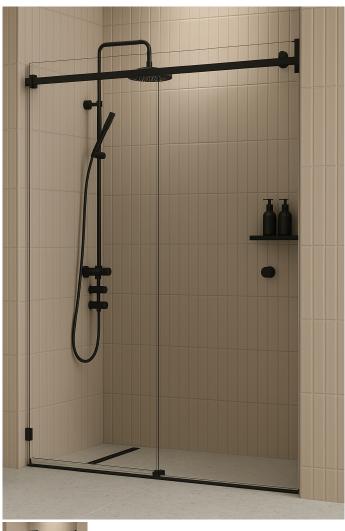

## 1540 - 1640mm Matt Black Inline Sliding Door Shower Screen

Suits Wall to Wall Opening of:1540mm to 1640mm

## Kit includes

- 1 x 800mm x 2038mm Door Panel
- 1 x 850mm x 2050mm Fixed Panel
- 1 x Matt Black Sliding Door Kit
- 2 x Matt Black Wall Brackets
- 1 x Door Bump Stop
- 1 x Matt Black 1950mm Long Pre-Drilled Rail
- 1 x 20 Pack of 1.5mm Clear Setting Blocks

## Description

Suits Wall to Wall Opening of:1540mm to 1640mm

## Kit includes

- 1 x 800mm x 2038mm Door Panel
- 1 x 850mm x 2050mm Fixed Panel
- 1 x Matt Black Sliding Door Kit
- 2 x Matt Black Wall Brackets
- 1 x Door Bump Stop
- 1 x Matt Black 1950mm Long Pre-Drilled Rail
- 1 x 20 Pack of 1.5mm Clear Setting Blocks
- 1 x Bostik 6s Silicon
- 1 x Ultraloc Threadlocker 3242 Compound