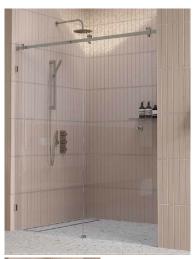

## 1540 - 1640mm Polished Chrome Inline Sliding Door Shower Screen

Suits Wall to Wall Opening of:1540mm to 1640mm

## Kit includes

- 1 x 800mm x 2038mm Door Panel
- 1 x 850mm x 2050 Fixed Panel
- 1 x Polished Chrome Sliding Door Kit
- 2 x Polished Chrome Wall Brackets
- 1 x Door Bump Stop
- 1 x Polished Chrome 1950 Long Pre-Drilled Rail
- 1 x 20 Pack of 1.5mm Clear Setting Blocks
- 1 x Bostik 6s Silicon
- 1 x Ultraloc Threadlocker 3242 Compound

## Description

Suits Wall to Wall Opening of:1540mm to 1640mm

## Kit includes

- 1 x 800mm x 2038mm Door Panel
- 1 x 850mm x 2050 Fixed Panel
- 1 x Polished Chrome Sliding Door Kit
- 2 x Polished Chrome Wall Brackets
- 1 x Door Bump Stop
- 1 x Polished Chrome 1950 Long Pre-Drilled Rail
  1 x 20 Pack of 1.5mm Clear Setting Blocks
- 1 x Bostik 6s Silicon
- 1 x Ultraloc Threadlocker 3242 Compound