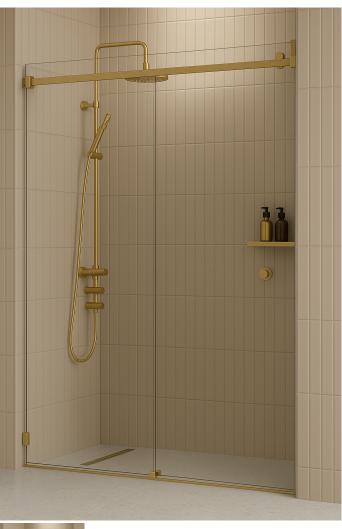

## 1440 - 1540mm Brushed Brass/Gold Inline Sliding Door Shower Screen

Suits Wall to Wall Opening of: 1440mm to 1540mm

## Kit includes

- 1 x 800mm x 2038mm Door Panel
- 1 x 750mm x 2050mm Fixed Panel
- 1 x Brushed Brass/Gold Sliding Door Kit
- 2 x Brushed Brass/Gold Wall Brackets
- 1 x Door Bump Stop
- 1 x Brushed Brass/Gold 1650mm Long Pre-Drilled Rail
- 1 x 20 Pack of 1.5mm Clear Setting Blocks

- 1 x Bostik 6s Silicon
- 1 x Ultraloc Threadlocker 3242 Compound

Click Here to View or Sliding Shower Screen Full Brochure

Click Here to View or Sliding Shower Screen Installation Guide

Rating: Not Rated Yet **Price** \$904.00

## Description

Suits Wall to Wall Opening of: 1440mm to 1540mm

## Kit includes

- 1 x 800mm x 2038mm Door Panel
- 1 x 750mm x 2050mm Fixed Panel
- 1 x Brushed Brass/Gold Sliding Door Kit
- 2 x Brushed Brass/Gold Wall Brackets
- 1 x Door Bump Stop
- 1 x Brushed Brass/Gold 1650mm Long Pre-Drilled Rail
- 1 x 20 Pack of 1.5mm Clear Setting Blocks
- 1 x Bostik 6s Silicon
- 1 x Ultraloc Threadlocker 3242 Compound