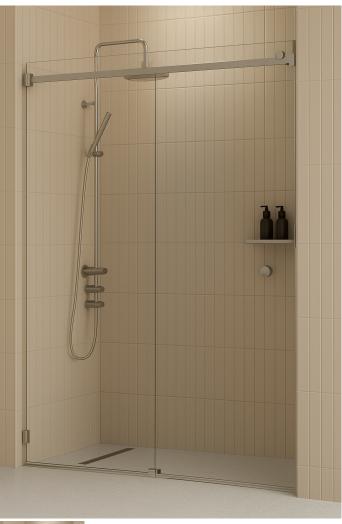

## 1440 - 1540mm Brushed Nickel Inline Sliding Door Shower Screen

Suits Wall to Wall Opening of: 1440mm to 1540mm

## Kit includes

- 1 x 800mm x 2038mm Door Panel
- 1 x 750mm x 2050mm Fixed Panel
- 1 x Brushed Nickel Sliding Door Kit
- 2 x Brushed Nickel Wall Brackets
- 1 x Door Bump Stop
- 1 x Brushed Nickel 1650mm Long Pre-Drilled Rail
- 1 x 20 Pack of 1.5mm Clear Setting Blocks

- 1 x Bostik 6s Silicon
- 1 x Ultraloc Threadlocker 3242 Compound

Click Here to View or Sliding Shower Screen Full Brochure

Click Here to View or Sliding Shower Screen Installation Guide

Rating: Not Rated Yet **Price** \$900.00

## Description

Suits Wall to Wall Opening of: 1440mm to 1540mm

## Kit includes

- 1 x 800mm x 2038mm Door Panel
- 1 x 750mm x 2050mm Fixed Panel
- 1 x Brushed Nickel Sliding Door Kit
- 2 x Brushed Nickel Wall Brackets
- 1 x Door Bump Stop
- 1 x Brushed Nickel 1650mm Long Pre-Drilled Rail
- 1 x 20 Pack of 1.5mm Clear Setting Blocks
- 1 x Bostik 6s Silicon
- 1 x Ultraloc Threadlocker 3242 Compound