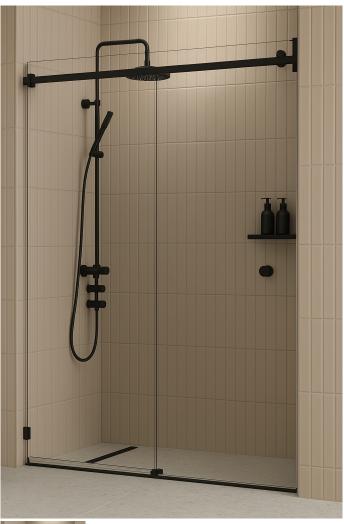

## 1440 - 1540mm Matt Black Inline Sliding Door Shower Screen

Suits Wall to Wall Opening of: 1440mm to 1540mm

## Kit includes

- 1 x 800mm x 2038mm Door Panel
- 1 x 750mm x 2050mm Fixed Panel
- 1 x Matt Black Sliding Door Kit
- 2 x Matt Black Wall Brackets
- 1 x Door Bump Stop
- 1 x Matt Black 1650mm Long Pre-Drilled Rail
- 1 x 20 Pack of 1.5mm Clear Setting Blocks

## Description

Suits Wall to Wall Opening of: 1440mm to 1540mm

## Kit includes

- 1 x 800mm x 2038mm Door Panel
- 1 x 750mm x 2050mm Fixed Panel
- 1 x Matt Black Sliding Door Kit
- 2 x Matt Black Wall Brackets
- 1 x Door Bump Stop
- 1 x Matt Black 1650mm Long Pre-Drilled Rail
- 1 x 20 Pack of 1.5mm Clear Setting Blocks
- 1 x Bostik 6s Silicon
- 1 x Ultraloc Threadlocker 3242 Compound