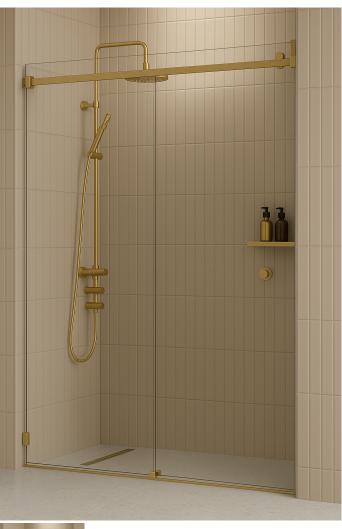

## 1840 - 1940mm Brushed Brass/Gold Inline Sliding Door Shower Screen

Suits Wall to Wall Opening of: 1840-1940mm

## Kit includes

- 1 x 1000mm x 2038mm Door Panel
- 1 x 950mm x 2050mm Fixed Panel
- 1 x Brushed Brass/Gold Sliding Door Kit
- 2 x Brushed Brass/Gold Wall Brackets
- 1 x Door Bump Stop
- 1 x Brushed Brass/Gold 1950mm Long Pre-Drilled Rail
- 1 x 20 Pack of 1.5mm Clear Setting Blocks

- 1 x Bostik 6s Silicon
- 1 x Ultraloc Threadlocker 3242 Compound

Click Here to View or Sliding Shower Screen Full Brochure

Click Here to View or Sliding Shower Screen Installation Guide

Rating: Not Rated Yet **Price** \$993.00