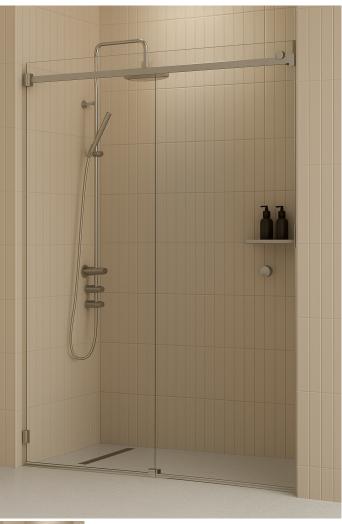

## 1840 - 1940mm Brushed Nickel Inline Sliding Door Shower Screen

Suits Wall to Wall Opening of:1840mm to 1940mm

## Kit includes

- 1 x 1000mm x 2038mm Door Panel
- 1 x 950mm x 2050mm Fixed Panel
- 1 x Brushed Nickel Sliding Door Kit
- 2 x Brushed Nickel Wall Brackets
- 1 x Door Bump Stop
- 1 x Brushed Nickel 1950 Long Pre-Drilled Rail
- 1 x 20 Pack of 1.5mm Clear Setting Blocks

## Description

Suits Wall to Wall Opening of:1840mm to 1940mm

## Kit includes

- 1 x 1000mm x 2038mm Door Panel
- 1 x 950mm x 2050mm Fixed Panel
- 1 x Brushed Nickel Sliding Door Kit
- 2 x Brushed Nickel Wall Brackets
- 1 x Door Bump Stop
- 1 x Brushed Nickel 1950 Long Pre-Drilled Rail
- 1 x 20 Pack of 1.5mm Clear Setting Blocks
- 1 x Bostik 6s Silicon
- 1 x Ultraloc Threadlocker 3242 Compound