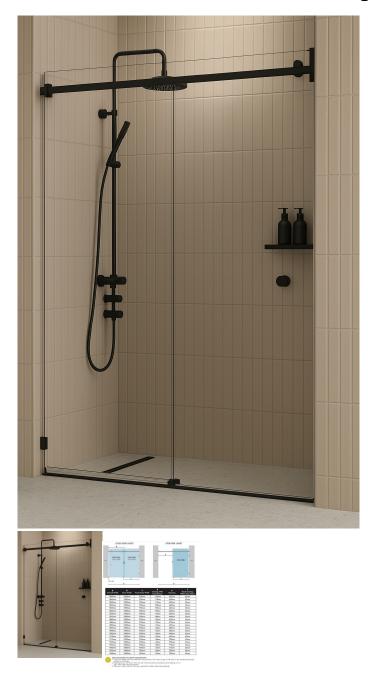

1840 - 1940mm Matt Black Inline Sliding Door Shower Screen

Suits Wall to Wall Opening of:1840mm to 1940mm

## Kit includes

- 1 x 1000mm x 2038mm Door Panel
- 1 x 950mm x 2050mm Fixed Panel
- 1 x Matt Black Sliding Door Kit
- 2 x Matt Black Wall Brackets
- 1 x Door Bump Stop
- 1 x Matt Black 1950mm Long Pre-Drilled Rail
- 1 x 20 Pack of 1.5mm Clear Setting Blocks

- 1 x Bostik 6s Silicon
- 1 x Ultraloc Threadlocker 3242 Compound

Click Here to View or Sliding Shower Screen Full Brochure

Click Here to View or Sliding Shower Screen Installation Guide

Rating: Not Rated Yet **Price** \$983.00