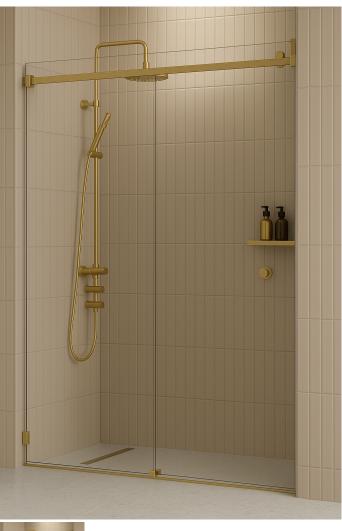

## 1340 - 1440mm Brushed Brass/Gold Inline Sliding Door Shower Screen

Suits Wall to Wall Opening of: 1340 to 1440mm

## Kit includes

- 1 x 700 x 2038mm Door Panel
- 1 x 750 x 2050mm Fixed Panel
- 1 x Brushed Brass/Gold Sliding Door Kit
- 2 x Brushed Brass/Gold Wall Brackets
- 1 x Door Bump Stop
- 1 x Brushed Brass/Gold 1650mm Long Pre-Drilled Rail
- 1 x 20 Pack of 1.5mm Clear Setting Blocks

- 1 x Bostik 6s Silicon
- 1 x Ultraloc Threadlocker 3242 Compound

Click Here to View or Sliding Shower Screen Full Brochure

Click Here to View or Sliding Shower Screen Installation Guide

Rating: Not Rated Yet **Price** \$877.00