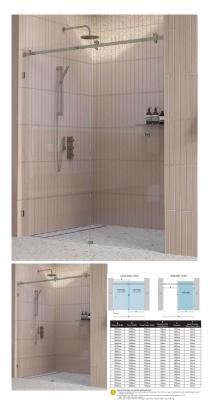

## 1840 - 1940mm Polished Chrome Inline Door Sliding Shower Screen

Suits Wall to Wall Opening of: 1840mm to 1940mm

## Kit includes

- 1 x 1000mm x 2038mm Door Panel
- 1 x 950mm x 2050mm Fixed Panel
- 1 x Polished Chrome Sliding Door Kit
- 2 x Polished Chrome Wall Brackets
- 1 x Door Bump Stop
- 1 x Polished Chrome 1950mm Long Pre-Drilled Rail
- 1 x 20 Pack of 1.5mm Clear Setting Blocks
- 1 x Bostik 6s Silicon
- 1 x Ultraloc Threadlocker 3242 Compound

## Description

Suits Wall to Wall Opening of: 1840mm to 1940mm

Kit includes

- 1 x 1000mm x 2038mm Door Panel
- 1 x 950mm x 2050mm Fixed Panel
- 1 x Polished Chrome Sliding Door Kit • 2 x Polished Chrome Wall Brackets

- 1 x Door Bump Stop
  1 x Polished Chrome 1950mm Long Pre-Drilled Rail
  1 x 20 Pack of 1.5mm Clear Setting Blocks
- 1 x Bostik 6s Silicon
- 1 x Ultraloc Threadlocker 3242 Compound

Click Here to View or Sliding Shower Screen Full Brochure