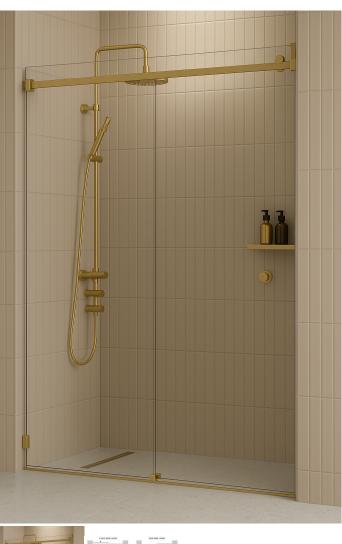

## 1740 - 1840mm Brushed Brass/Gold Inline Sliding Door Shower Screen

Suits Wall to Wall Opening of: 1740mm to 1840mm

## Kit includes

- 1 x 900mm x 2038mm Door Panel
- 1 x 950mm x 2050mm Fixed Panel
- 1 x Brushed Brass/Gold Sliding Door Kit
- 2 x Brushed Brass/Gold Wall Brackets
- 1 x Door Bump Stop
- 1 x Brushed Brass/Gold 1950mm Long Pre-Drilled Rail
- 1 x 20 Pack of 1.5mm Clear Setting Blocks

- 1 x Bostik 6s Silicon
- 1 x Ultraloc Threadlocker 3242 Compound

Click Here to View or Sliding Shower Screen Full Brochure

Click Here to View or Sliding Shower Screen Installation Guide

Rating: Not Rated Yet **Price** \$970.00