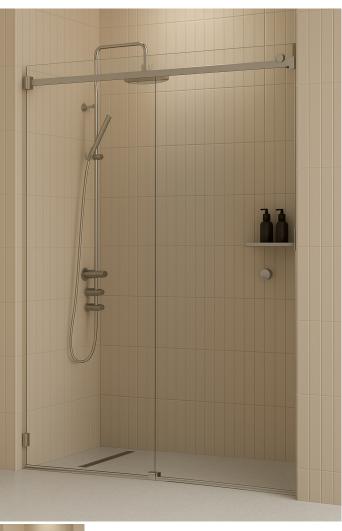

## 1740 - 1840mm Brushed Nickel Inline Sliding Door Shower Screen

Suits Wall to Wall Opening of: 1740mm to 1840mm

## Kit includes

- 1 x 900mm x 2038mm Door Panel
- 1 x 950mm x 2050mm Fixed Panel
- 1 x Brushed Nickel Sliding Door Kit
- 2 x Brushed Nickel Wall Brackets
- 1 x Door Bump Stop
- 1 x Brushed Nickel 1950mm Long Pre-Drilled Rail
- 1 x 20 Pack of 1.5mm Clear Setting Blocks

- 1 x Bostik 6s Silicon
- 1 x Ultraloc Threadlocker 3242 Compound

Click Here to View or Sliding Shower Screen Full Brochure

Click Here to View or Sliding Shower Screen Installation Guide

Rating: Not Rated Yet **Price** \$964.00