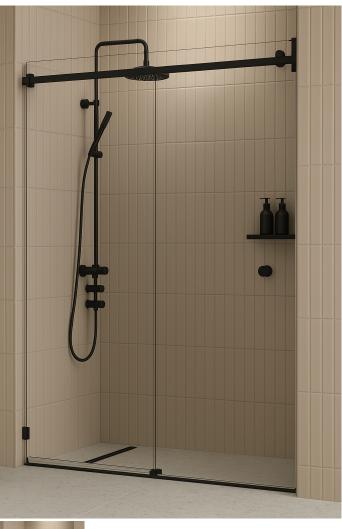

## 1740 - 1840mm Matt Black Inline Sliding Door Shower Screen

Suits Wall to Wall Opening of: 1740mm to 1840mm

## Kit includes

- 1 x 900mm x 2038mm Door Panel
- 1 x 950mm x 2050mm Fixed Panel
- 1 x Matt Black Sliding Door Kit
- 2 x Matt Black Wall Brackets
- 1 x Door Bump Stop
- 1 x Matt Black 1950 Long Pre-Drilled Rail
- 1 x 20 Pack of 1.5mm Clear Setting Blocks

## Description

Suits Wall to Wall Opening of: 1740mm to 1840mm

## Kit includes

- 1 x 900mm x 2038mm Door Panel
- 1 x 950mm x 2050mm Fixed Panel
- 1 x Matt Black Sliding Door Kit
- 2 x Matt Black Wall Brackets
- 1 x Door Bump Stop
- 1 x Matt Black 1950 Long Pre-Drilled Rail
- 1 x 20 Pack of 1.5mm Clear Setting Blocks
- 1 x Bostik 6s Silicon
- 1 x Ultraloc Threadlocker 3242 Compound