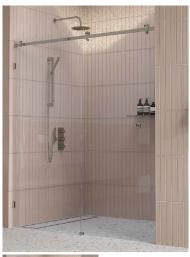

## 1740 - 1840mm Polished Chrome Inline Sliding Shower Screen

Suits Wall to Wall Opening of:1740mm to 1840mm

## Kit includes

- 1 x 900mm x 2038mm Door Panel
- 1 x 950mm x 2050mm Fixed Panel
- 1 x Polished Chrome Sliding Door Kit
- 2 x Polished Chrome Wall Brackets
- 1 x Door Bump Stop
- 1 x Polished Chrome 1950mm Long Pre-Drilled Rail
- 1 x 20 Pack of 1.5mm Clear Setting Blocks
- 1 x Bostik 6s Silicon
- 1 x Ultraloc Threadlocker 3242 Compound

## Description

Suits Wall to Wall Opening of:1740mm to 1840mm

## Kit includes

- 1 x 900mm x 2038mm Door Panel
- 1 x 950mm x 2050mm Fixed Panel
- 1 x Polished Chrome Sliding Door Kit
- 2 x Polished Chrome Wall Brackets
- 1 x Door Bump Stop
  1 x Polished Chrome 1950mm Long Pre-Drilled Rail
  1 x 20 Pack of 1.5mm Clear Setting Blocks
- 1 x Bostik 6s Silicon
- 1 x Ultraloc Threadlocker 3242 Compound