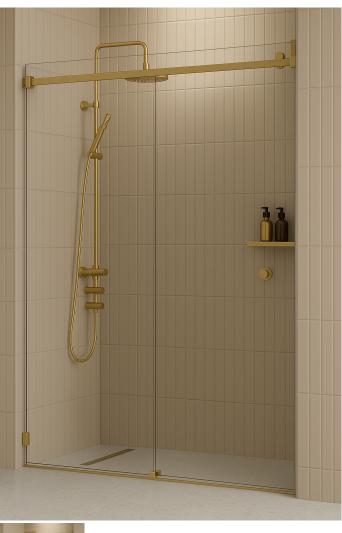

## 1640 - 1740mm Brushed Brass/Gold Inline Sliding Door Shower Screen

Suits Wall to Wall Opening of: 1640mm to 1740mm

## Kit includes

- 1 x 900mm x 2038mm Door Panel
- 1 x 850mm x 2050mm Fixed Panel
- 1 x Brushed Brass/Gold Sliding Door Kit
- 2 x Brushed Brass/Gold Wall Brackets
- 1 x Door Bump Stop
- 1 x Brushed Brass/Gold 1950mm Long Pre-Drilled Rail
- 1 x 20 Pack of 1.5mm Clear Setting Blocks

- 1 x Bostik 6s Silicon
- 1 x Ultraloc Threadlocker 3242 Compound

Click Here to View or Sliding Shower Screen Full Brochure

Click Here to View or Sliding Shower Screen Installation Guide

Rating: Not Rated Yet **Price** \$940.00