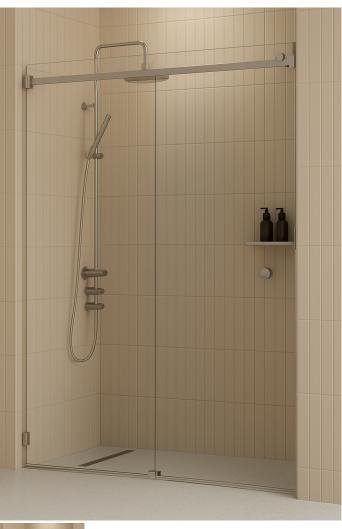

## 1640 - 1740mm Brushed Nickel Inline Sliding Door Shower Screen

Suits Wall to Wall Opening of: 1640mm to 1740mm

## Description

Suits Wall to Wall Opening of: 1640mm to 1740mm