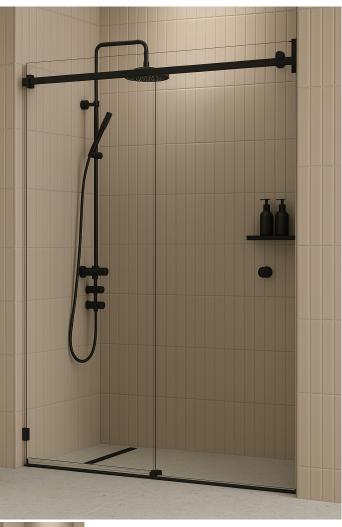

## 1640 - 1740mm Matt Black Inline Sliding Door Shower Screen

Suits Wall to Wall Opening of: 1640mm to 1740mm

## Kit includes

- 1 x 900mm x 2038mm Door Panel
- 1 x 850mm x 2050mm Fixed Panel
- 1 x Matt Black Sliding Door Kit
- 2 x Matt Black Wall Brackets
- 1 x Door Bump Stop
- 1 x Matt Black 1950mm Long Pre-Drilled Rail
- 1 x 20 Pack of 1.5mm Clear Setting Blocks

## Description

Suits Wall to Wall Opening of: 1640mm to 1740mm

## Kit includes

- 1 x 900mm x 2038mm Door Panel
- 1 x 850mm x 2050mm Fixed Panel
- 1 x Matt Black Sliding Door Kit
- 2 x Matt Black Wall Brackets
- 1 x Door Bump Stop
- 1 x Matt Black 1950mm Long Pre-Drilled Rail
- 1 x 20 Pack of 1.5mm Clear Setting Blocks
- 1 x Bostik 6s Silicon
- 1 x Ultraloc Threadlocker 3242 Compound