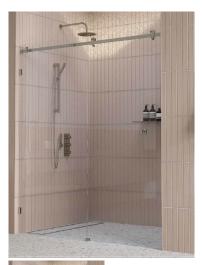

## 1640 - 1740mm Polished Chrome Inline Sliding Door Shower Screen

Suits Wall to Wall Opening of: 1640mm to 1740mm

## Kit includes

- 1 x 900mm x 2038mm Door Panel
- 1 x 850mm x 2050mm Fixed Panel
- 1 x Polished Chrome Sliding Door Kit
- 2 x Polished Chrome Wall Brackets
- 1 x Door Bump Stop
- 1 x Polished Chrome 1950mm Long Pre-Drilled Rail
- 1 x 20 Pack of 1.5mm Clear Setting Blocks
- 1 x Bostik 6s Silicon
- 1 x Ultraloc Threadlocker 3242 Compound

## Description

Suits Wall to Wall Opening of: 1640mm to 1740mm

## Kit includes

- 1 x 900mm x 2038mm Door Panel
- 1 x 850mm x 2050mm Fixed Panel
- 1 x Polished Chrome Sliding Door Kit
- 2 x Polished Chrome Wall Brackets
- 1 x Door Bump Stop
  1 x Polished Chrome 1950mm Long Pre-Drilled Rail
  1 x 20 Pack of 1.5mm Clear Setting Blocks
- 1 x Bostik 6s Silicon
- 1 x Ultraloc Threadlocker 3242 Compound