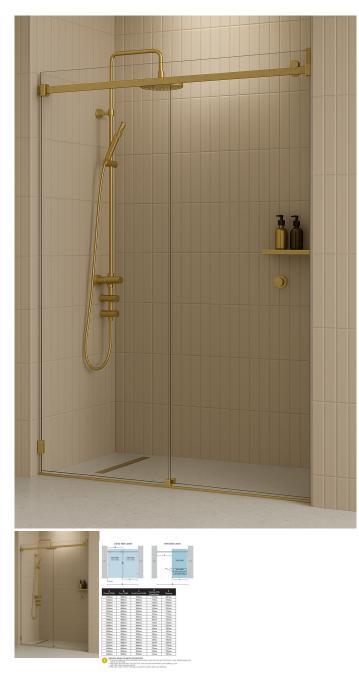

## 1540 - 1640mm Brushed Brass/Gold Inline Sliding Door Shower Screen

Suits Wall to Wall Opening of: 1540mm to 1640mm

Kit includes

- 1 x 800mm x 2038mm Door Panel
- 1 x 850mm x 2050mm Fixed Panel
- 1 x Brushed Brass/Gold Sliding Door Kit
- 2 x Brushed Brass/Gold Wall Brackets
- 1 x Door Bump Stop
- 1 x Brushed Brass/Gold 1950mm Long Pre-Drilled Rail
- 1 x 20 Pack of 1.5mm Clear Setting Blocks

## Description

Suits Wall to Wall Opening of: 1540mm to 1640mm

Kit includes

- 1 x 800mm x 2038mm Door Panel
- 1 x 850mm x 2050mm Fixed Panel
- 1 x Brushed Brass/Gold Sliding Door Kit
- 2 x Brushed Brass/Gold Wall Brackets
- 1 x Door Bump Stop
- 1 x Brushed Brass/Gold 1950mm Long Pre-Drilled Rail
- 1 x 20 Pack of 1.5mm Clear Setting Blocks
- 1 x Bostik 6s Silicon
- 1 x Ultraloc Threadlocker 3242 Compound