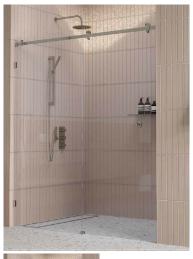

## 1240 - 1340mm Polished Chrome Inline Sliding Door Shower Screen

Suits Wall to Wall Opening of: 1240mm to 1340mm

## Description

Suits Wall to Wall Opening of: 1240mm to 1340mm