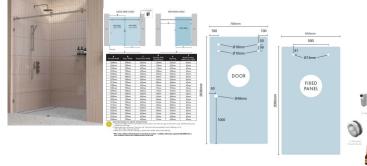

## 1240 - 1340mm Polished Chrome Inline Sliding Door Shower Screen

Suits Wall to Wall Opening of: 1240mm to 1340mm

## Description

Suits Wall to Wall Opening of: 1240mm to 1340mm

## Kit includes

- 1 x 700mm x 2038mm Door Panel
- 1 x 650mm x 2050mm Fixed Panel
- 1 x Polished Chrome Sliding Door Kit
- 2 x Polished Chrome Wall Brackets
- 1 x Door Bump Stop
- 1 x Polished Chrome 1650mm Long Pre-Drilled Rail
- 1 x Polished Chrome Slimline Rail Wall Bracket
- 1 x 20 Pack of 1.5mm Clear Setting Blocks
- 1 x Bostik 6s Silicon
- 1 x Ultraloc Threadlocker 3242 Compound