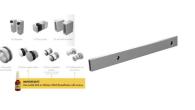

## Kit includes

- 1 x 700mm x 2038mm Door Panel
- 1 x 650mm x 2050mm Fixed Panel
- 1 x Polished Chrome Sliding Door Kit
- 2 x Polished Chrome Wall Brackets
- 1 x Door Bump Stop
- 1 x Polished Chrome 1650mm Long Pre-Drilled Rail
- 1 x Polished Chrome Slimline Rail Wall Bracket
- 1 x 20 Pack of 1.5mm Clear Setting Blocks
- 1 x Bostik 6s Silicon
- 1 x Ultraloc Threadlocker 3242 Compound