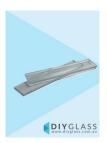

## Kit includes

- 1 x 700mm x 2038mm Door Panel
- 1 x 650mm x 2050mm Fixed Panel
- 1 x Polished Chrome Sliding Door Kit
- 2 x Polished Chrome Wall Brackets
- 1 x Door Bump Stop
- 1 x Polished Chrome 1650mm Long Pre-Drilled Rail
- 1 x Polished Chrome Slimline Rail Wall Bracket
- 1 x 20 Pack of 1.5mm Clear Setting Blocks
- 1 x Bostik 6s Silicon
- 1 x Ultraloc Threadlocker 3242 Compound