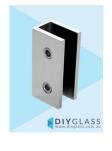

## Kit includes

- 1 x 700mm x 2038mm Door Panel
- 1 x 650mm x 2050mm Fixed Panel
- 1 x Polished Chrome Sliding Door Kit
- 2 x Polished Chrome Wall Brackets
- 1 x Door Bump Stop
- 1 x Polished Chrome 1650mm Long Pre-Drilled Rail
- 1 x Polished Chrome Slimline Rail Wall Bracket
- 1 x 20 Pack of 1.5mm Clear Setting Blocks
- 1 x Bostik 6s Silicon
- 1 x Ultraloc Threadlocker 3242 Compound