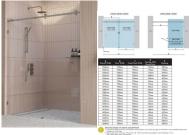

## 1340 - 1440mm Polished Chrome Inline Sliding Door Shower Screen

Suits Wall to Wall Opening of: 1340mm to 1440mm

## Kit includes

- 1 x 700mm x 2038mm Door Panel
- 1 x 750mm x 2050mm Fixed Panel
- 1 x Polished Chrome Sliding Door Kit
- 2 x Polished Chrome Wall Brackets
- 1 x Door Bump Stop
- 1 x Polished Chrome 1650mm Long Pre-Drilled Rail
- 1 x 20 Pack of 1.5mm Clear Setting Blocks
- 1 x Bostik 6s Silicon
- 1 x Ultraloc Threadlocker 3242 Compound

## Description

Suits Wall to Wall Opening of: 1340mm to 1440mm

## Kit includes

- 1 x 700mm x 2038mm Door Panel
- 1 x 750mm x 2050mm Fixed Panel
- 1 x Polished Chrome Sliding Door Kit
- 2 x Polished Chrome Wall Brackets
- 1 x Door Bump Stop
  1 x Polished Chrome 1650mm Long Pre-Drilled Rail
  1 x 20 Pack of 1.5mm Clear Setting Blocks
- 1 x Bostik 6s Silicon
- 1 x Ultraloc Threadlocker 3242 Compound