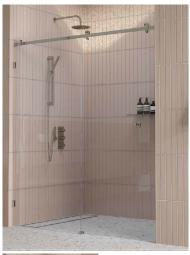

## 1340 - 1440mm Polished Chrome Inline Sliding Door Shower Screen

Suits Wall to Wall Opening of: 1340mm to 1440mm

## Kit includes

- 1 x 700mm x 2038mm Door Panel
- 1 x 750mm x 2050mm Fixed Panel
- 1 x Polished Chrome Sliding Door Kit
- 2 x Polished Chrome Wall Brackets
- 1 x Door Bump Stop
- 1 x Polished Chrome 1650mm Long Pre-Drilled Rail
- 1 x 20 Pack of 1.5mm Clear Setting Blocks
- 1 x Bostik 6s Silicon
- 1 x Ultraloc Threadlocker 3242 Compound

## Description

Suits Wall to Wall Opening of: 1340mm to 1440mm

## Kit includes

- 1 x 700mm x 2038mm Door Panel
- 1 x 750mm x 2050mm Fixed Panel
- 1 x Polished Chrome Sliding Door Kit
- 2 x Polished Chrome Wall Brackets
- 1 x Door Bump Stop
  1 x Polished Chrome 1650mm Long Pre-Drilled Rail
  1 x 20 Pack of 1.5mm Clear Setting Blocks
- 1 x Bostik 6s Silicon
- 1 x Ultraloc Threadlocker 3242 Compound