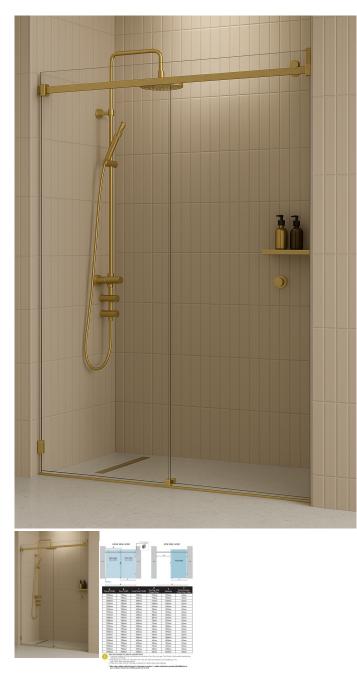

## 1240 - 1340mm Brushed Brass/Gold Inline Sliding Door Shower Screen

Suits Wall to Wall Opening of: 1240mm to 1340mm

## Kit includes

- 1 x 700mm x 2038mm Door Panel
- 1 x 650mm x 2050mm Fixed Panel
- 1 x Brushed Brass/Gold Sliding Door Kit
- 2 x Brushed Brass/Gold Wall Brackets
- 1 x Door Bump Stop
- 1 x Brushed Brass/Gold 1650mm Long Pre-Drilled Rail
- 1 x Brushed Brass/Gold Slimline Rail Wall Bracket

- 1 x 20 Pack of 1.5mm Clear Setting Blocks
- 1 x Bostik 6s Silicon
- 1 x Ultraloc Threadlocker 3242 Compound

Click Here to View or Sliding Shower Screen Full Brochure

Click Here to View or Sliding Shower Screen Installation Guide