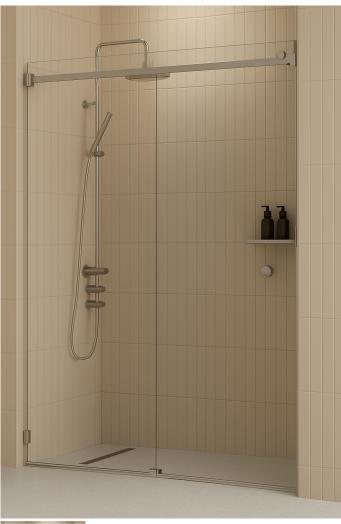

## 1240 - 1340mm Brushed Nickel Inline Sliding Door Shower Screen

Suits Wall to Wall Opening of: 1240mm to 1340mm

## Kit includes

- 1 x 700mm x 2038mm Door Panel
- 1 x 650mm x 2050mm Fixed Panel
- 1 x Brushed Nickel Sliding Door Kit
- 2 x Brushed Nickel Wall Brackets
- 1 x Door Bump Stop
- 1 x Brushed Nickel 1650mm Long Pre-Drilled Rail
- 1 x Brushed Nickel Slimline Rail Wall Bracket

- 1 x 20 Pack of 1.5mm Clear Setting Blocks
- 1 x Bostik 6s Silicon
- 1 x Ultraloc Threadlocker 3242 Compound

Click Here to View or Sliding Shower Screen Full Brochure

Click Here to View or Sliding Shower Screen Installation Guide

## Description

Suits Wall to Wall Opening of: 1240mm to 1340mm

## Kit includes

- 1 x 700mm x 2038mm Door Panel
- 1 x 650mm x 2050mm Fixed Panel
- 1 x Brushed Nickel Sliding Door Kit
- 2 x Brushed Nickel Wall Brackets
- 1 x Door Bump Stop
- 1 x Brushed Nickel 1650mm Long Pre-Drilled Rail
- 1 x Brushed Nickel Slimline Rail Wall Bracket
- 1 x 20 Pack of 1.5mm Clear Setting Blocks
- 1 x Bostik 6s Silicon
- 1 x Ultraloc Threadlocker 3242 Compound