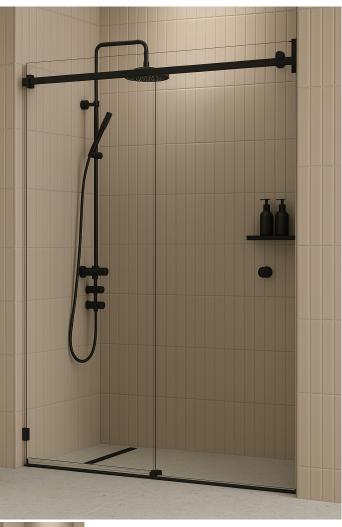

## 1240 - 1340mm Matt Black Inline Sliding Door Shower Screen

Suits Wall to Wall Opening of: 1240mm to 1340mm

## Description

Suits Wall to Wall Opening of: 1240mm to 1340mm