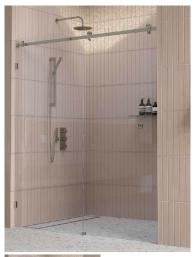

## 1440 - 1540mm Polished Chrome Inline Sliding Door Shower Screen

Suits Wall to Wall Opening of: 1440mm to 1540mm

## Kit includes

- 1 x 800mm x 2038mm Door Panel
- 1 x 750mm x 2050mm Fixed Panel
- 1 x Polished Chrome Sliding Door Kit
- 2 x Polished Chrome Wall Brackets
- 1 x Door Bump Stop
- 1 x Polished Chrome 1650mm Long Pre-Drilled Rail
- 1 x 20 Pack of 1.5mm Clear Setting Blocks
- 1 x Bostik 6s Silicon
- 1 x Ultraloc Threadlocker 3242 Compound

## Description

Suits Wall to Wall Opening of: 1440mm to 1540mm

## Kit includes

- 1 x 800mm x 2038mm Door Panel
- 1 x 750mm x 2050mm Fixed Panel
- 1 x Polished Chrome Sliding Door Kit
- 2 x Polished Chrome Wall Brackets
- 1 x Door Bump Stop
  1 x Polished Chrome 1650mm Long Pre-Drilled Rail
  1 x 20 Pack of 1.5mm Clear Setting Blocks
- 1 x Bostik 6s Silicon
- 1 x Ultraloc Threadlocker 3242 Compound