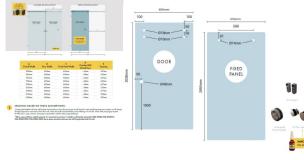

## 1200 - 1240mm Brushed Nickel Inline Sliding Shower Screen

| A<br>Overall Width | B<br>Door Width | C<br>Fixed Panel Width | Overlap With<br>Closed Door | E<br>Opening |
|--------------------|-----------------|------------------------|-----------------------------|--------------|
| 1200mm             | 600mm           | 650mm                  | - 63mm                      | 547mm        |
| 1205mm             | 600mm           | 650mm                  | - 58mm                      | 552mm        |
| 1210mm             | 600mm           | 650mm                  | - 53mm                      | 557mm        |
| 1215mm             | 600mm           | 650mm                  | - 48mm                      | 562mm        |
| 1220mm             | 600mm           | 650mm                  | - 43mm                      | 567mm        |
| 1225mm             | 600mm           | 650mm                  | - 38mm                      | 572mm        |
| 1230mm             | 600mm           | 650mm                  | - 33mm                      | 577 mm       |
| 1235mm             | 600mm           | 650mm                  | - 28mm                      | 582mm        |
| 1240mm             | 600mm           | 650mm                  | - 23mm                      | 587mm        |

SPACINGS BASED ON THESE ASSUMPTIONS:

Fixed panel installed with Purity wall brackets which produces a 3mm silicone joi
Edge of glass door must remain 10mm from wall. 10mm door bulb recomment
When door is open, minimum 15mm gap is required from wall (for safety marg

Suits Wall to Wall Opening of: 1200mm to 1240mm

## Description

Suits Wall to Wall Opening of: 1200mm to 1240mm