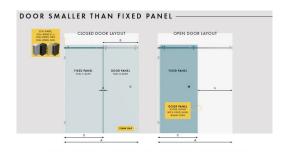

Suits Wall to Wall Opening of: 1200mm to 1240mm

## Description

Suits Wall to Wall Opening of: 1200mm to 1240mm