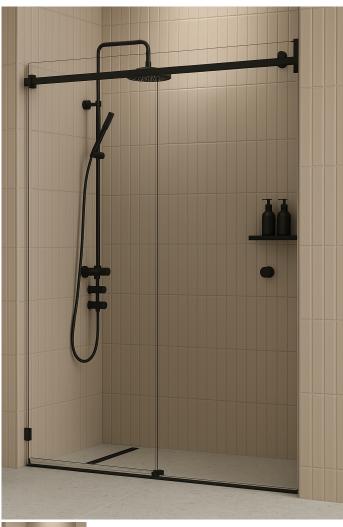

## 1340 - 1440mm Matt Black Inline Sliding Door Shower Screen

Suits Wall to Wall Opening of: 1340mm to 1440mm

## Kit includes

- 1 x 700mm x 2038mm Door Panel
- 1 x 750mm x 2050mm Fixed Panel
- 1 x Matt Black Sliding Door Kit
- 2 x Matt Black Wall Brackets
- 1 x Door Bump Stop
- 1 x Matt Black 1650mm Long Pre-Drilled Rail
- 1 x 20 Pack of 1.5mm Clear Setting Blocks

1 / 2

- 1 x Bostik 6s Silicon
- 1 x Ultraloc Threadlocker 3242 Compound

Click Here to View or Sliding Shower Screen Full Brochure

Click Here to View or Sliding Shower Screen Installation Guide

Rating: Not Rated Yet **Price** \$867.00