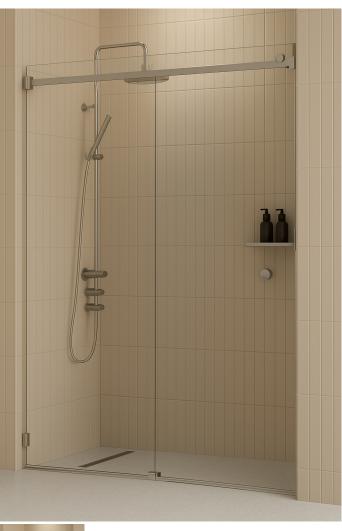

## 1340 - 1440mm Brushed Nickel Inline Sliding Door Shower Screen

Suits Wall to Wall Opening of: 1340mm to 1440mm

## Kit includes

- 1 x 700mm x 2038mm Door Panel
- 1 x 750mm x 2050mm Fixed Panel
- 1 x Brushed Nickel Sliding Door Kit
- 2 x Brushed Nickel Wall Brackets
- 1 x Door Bump Stop
- 1 x Brushed Nickel 1650mm Long Pre-Drilled Rail
- 1 x 20 Pack of 1.5mm Clear Setting Blocks

- 1 x Bostik 6s Silicon
- 1 x Ultraloc Threadlocker 3242 Compound

Click Here to View or Sliding Shower Screen Full Brochure

Click Here to View or Sliding Shower Screen Installation Guide

Rating: Not Rated Yet **Price** \$871.00